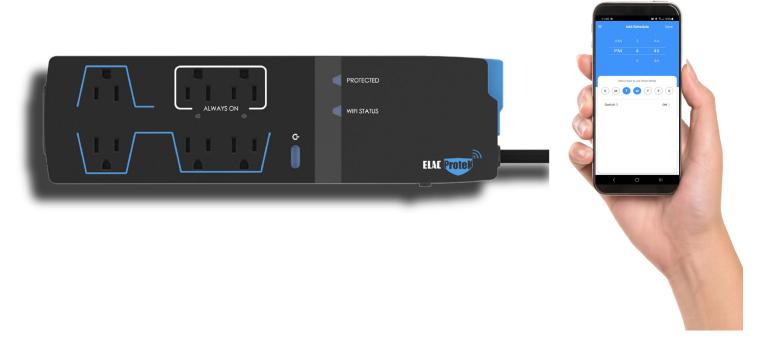

ProteK PB-62W 6 Outlet Smart Surge Protector with Wi-Fi Protection and Flexibility

The new Protek series of surge protectors from ELAC provides sophisticated protection for your sensitive electronics.

#### **ELAC Protek App**

Simply connect the PB-62W to your home Wi-Fi network and download our free ELAC Protek app. The Protek app allows for setting a countdown timer, scheduling, and controlling the power on two of the surge protectors outlets. You can even control the surge protector from outside of the house.

### **PB-62W SPECIFICATIONS**

| LINE VOLTAGE                 | 120 Volts                  |
|------------------------------|----------------------------|
| MAX CURRENT RATING           | 15 Amps                    |
| NUMBER OF AC OUTLETS         | 6 Total (4 Controllable)   |
| INDICATOR LEDS               | Protected and Wi-Fi Status |
| SURGE ENERGY JOULE<br>RATING | 540J                       |
| RESPONSE TIME                | 1 NANOSECOND               |
| MAX SPIKE CURRENT            | 36,000 Amps                |
| MAX SPIKE VOLTAGE            | 6,000 Volts                |
| L-N, L-G, N-G PROTECTION     | Yes                        |
| THERMAL FUSING               | Yes                        |
| NOISE FILTER EMI /RFI        | 40 dB                      |
| WI-FI                        | Yes (2.4GHz only)          |
| Home Automation              | Alexa and Google Assistant |
| AC Cord Length               | 6ft                        |
| Compliance                   | UL 1449, UL 1363, FCC, IEC |