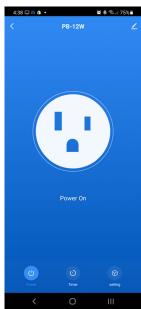

#### **ELAC Protek App**

Simply connect the PB-62W to your home Wi-Fi network and download our free ELAC Protek app. The Protek app allows for setting a countdown timer, scheduling, and controlling the power on two of the surge protectors outlets. You can even control the surge protector from outside of the house.