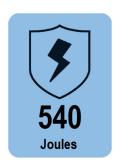

### **PB-62W SPECIFICATIONS**

| LINE VOLTAGE                 | 120 Volts                  |
|------------------------------|----------------------------|
| MAX CURRENT RATING           | 15 Amps                    |
| NUMBER OF AC OUTLETS         | 6 Total (4 Controllable)   |
| INDICATOR LEDS               | Protected and Wi-Fi Status |
| SURGE ENERGY JOULE<br>RATING | 540J                       |
| RESPONSE TIME                | 1 NANOSECOND               |
| MAX SPIKE CURRENT            | 36,000 Amps                |
| MAX SPIKE VOLTAGE            | 6,000 Volts                |
| L-N, L-G, N-G PROTECTION     | Yes                        |
| THERMAL FUSING               | Yes                        |
| NOISE FILTER EMI /RFI        | 40 dB                      |
| WI-FI                        | Yes (2.4GHz only)          |
| Home Automation              | Alexa and Google Assistant |
| AC Cord Length               | 6ft                        |
| Compliance                   | UL 1449, UL 1363, FCC, IEC |

### **Surge Protection**

Power surges can originate both inside and outside the

home. When your home loses power or the power company performs a grid switch a

PROTECTED

surge of power can enter your home. When higher power devices, such as an air conditioner, hair dryer, or electric oven are turned on and off can also cause a spike of voltage throughout your homes electrical system. The PB-62W offers up to 540 Joules of surge protection and reacts to surges in 1 nanosecond.