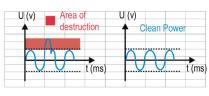

### EMI / RFI Noise Filtration

AC power from your power company can become noisy

on its way to your home and ultimately to your equipment. Static electricity, certain appliances in

your home can all introduce noise into your homes electricity. All 6 outlets of the PB-62W offer 40db of noise reduction providing your sensitive electronics with clean power.