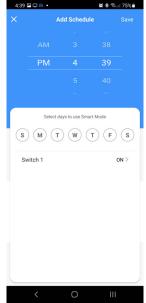

#### **ELAC Protek App**

Simply connect the PB-62W to your home Wi-Fi network and download our free ELAC Protek app. The Protek app allows for setting a countdown timer, scheduling, and controlling the power on two of the surge protectors outlets. You can even control the surge protector from outside of the house.