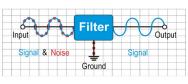

### EMI / RFI Noise Filtration

AC power from your power company can become noisy

on its way to your home and ultimately to your equipment. Static electricity, certain appliances in

your home can all introduce noise into your homes electricity. All 6 outlets of the PB-62W offer 40db of noise reduction providing your sensitive electronics with clean power.