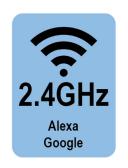

### **PB-62W SPECIFICATIONS**

| LINE VOLTAGE                 | 120 Volts                  |
|------------------------------|----------------------------|
| MAX CURRENT RATING           | 15 Amps                    |
| NUMBER OF AC OUTLETS         | 6 Total (4 Controllable)   |
| INDICATOR LEDS               | Protected and Wi-Fi Status |
| SURGE ENERGY JOULE<br>RATING | 540J                       |
| RESPONSE TIME                | 1 NANOSECOND               |
| MAX SPIKE CURRENT            | 36,000 Amps                |
| MAX SPIKE VOLTAGE            | 6,000 Volts                |
| L-N, L-G, N-G PROTECTION     | Yes                        |
| THERMAL FUSING               | Yes                        |
| NOISE FILTER EMI /RFI        | 40 dB                      |
| WI-FI                        | Yes (2.4GHz only)          |
| Home Automation              | Alexa and Google Assistant |
| AC Cord Length               | 6ft                        |
| Compliance                   | UL 1449, UL 1363, FCC, IEC |

### Alexa and Google Assistant Compatible

Once connected to your home Wi-Fi network you can control the PB-62W with your Google Nest Hub or Amazon Alexa just by using your voice.

This surge protector is designed to protect your electronic equipment from AC power surges up to its rated specifications only. If an electrical surge above the rated specifications of this surge protector enter this device, connected devices may not be protected. Please understand that electrical surges can enter electronics devices through any interconnected conductive connections. These interconnections can include coax lines, phone lines, ethernet lines, AV connections and any other conductive material.