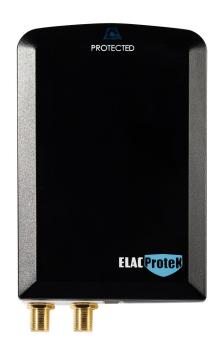

#### **Protection LED**

The protection LED on the front of the PB-30S lets you know your electronics are protected.

PROTECTED

### RF Input and Output

AC Power surges can also enter your home through antenna connections. The PB-30S also includes surge protection for Coax RF connections. Simply connect the antenna output to the input on the PB-30S and out of the PB-30S to your television.