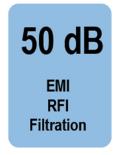

# EMI / RFI Noise Filtration

AC power from your power company can become noisy

on its way to your home and ultimately to your equipment. Static electricity, certain appliances in

home can all introduce noise into your homes electricity. All 3 outlets of the PB-30S offer 50db of noise reduction providing your sensitive electronics with clean power.