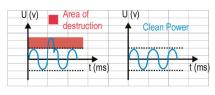

# EMI / RFI Noise Filtration

AC power from your power company can become noisy

on its way to your home and ultimately to your equipment. Static electricity, certain appliances in

home can all introduce noise into your homes electricity. All 3 outlets of the PB-30S offer 50db of noise reduction providing your sensitive electronics with clean power.

## **Surge Protection**

Power surges can originate both inside and outside the

home. When your home loses power or the power company performs a grid switch a

surge of power can enter your home. When higher power devices, such as an air conditioner, hair dryer, or electric oven are turned on and off can also cause a spike of voltage throughout your homes electrical system. The PB-30S offers up to 1080 Joules of surge protection and reacts to surges in 1 nanosecond.