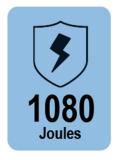

## **Surge Protection**

Power surges can originate both inside and outside the

home. When your home loses power or the power company performs a grid switch a

surge of power can enter your home. When higher power devices, such as an air conditioner, hair dryer, or electric oven are turned on and off can also cause a spike of voltage throughout your homes electrical system. The PB-30S offers up to 1080 Joules of surge protection and reacts to surges in 1 nanosecond.