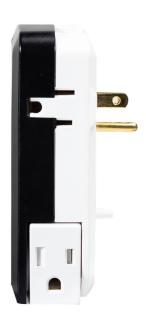

# Side Mounted AC outlets and Rotating Plugs

All three of the AC outlets on the PB-30S are side mounted allowing the PB-30S to mount behind a wall mounted television. One of the AC outlets as well as the Coax jacks rotate 90 degrees providing additional flexibility for your personal setup.