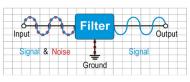

# EMI / RFI Noise Filtration

AC power from your power company can become noisy

on its way to your home and ultimately to your equipment. Static electricity, certain appliances in

home can all introduce noise into your homes electricity. All 3 outlets of the PB-30S offer 50db of noise reduction providing your sensitive electronics with clean power.